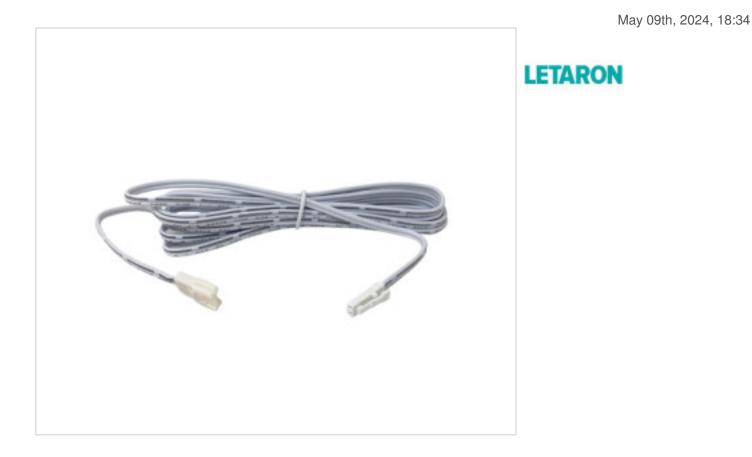

# Parallel cable 2m. Connector for furniture driver and led strip

## DESCRIPTION

2 meter polarized cable with connector for the furniture driver and connector for led strip.

## GHEACONE01

Parallel cable 2m. Connector for furniture driver and led strip

#### NOTES

2 meter polarized cable with connector for the furniture driver and connector for 8mm solderless LED strip.