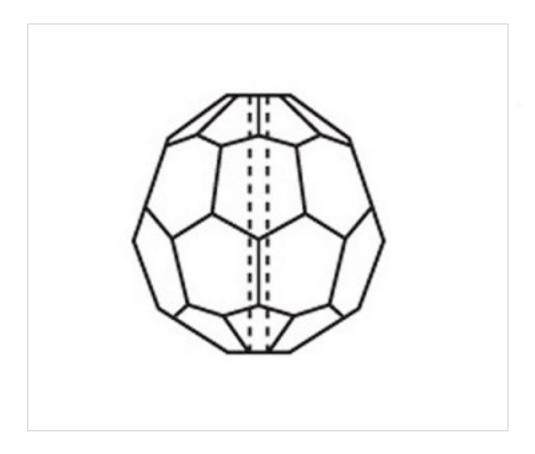

# Faceted bead 9300/8mm optical pressed glass

May 17th, 2024, 16:49

## Faceted bead 9300/8mm optical pressed glass

# TECHNICAL SPECIFICATIONS

Weight: 1 Grams

**NOTES** 

Optical glass pressing

**OTHER FEATURES** 

Diameter (mm): 8 Colour: Transparent

**DOCUMENTS** 

Faceted bead 9300/8mm optical pressed glass