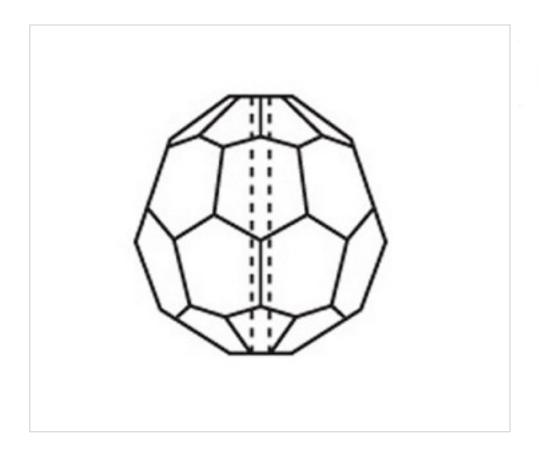

## Faceted bead 9300/7mm optical pressed glass

May 17th, 2024, 16:12

### Faceted bead 9300/7mm optical pressed glass

# **TECHNICAL SPECIFICATIONS** Weight: 0 Grams **NOTES** Optical glass pressing **OTHER FEATURES** Diameter (mm): 7 Colour: Transparent