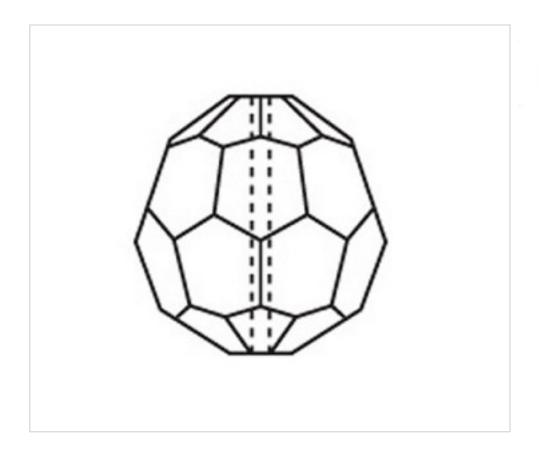

# Faceted bead 9300/6mm optical pressed glass

May 17th, 2024, 16:32

## Faceted bead 9300/6mm optical pressed glass

# TECHNICAL SPECIFICATIONS Weight: 0 Grams

**NOTES** 

Optical glass pressing

**OTHER FEATURES** 

Diameter (mm): 6 Colour: Transparent

**DOCUMENTS** 

Faceted bead 9300/6mm optical pressed glass