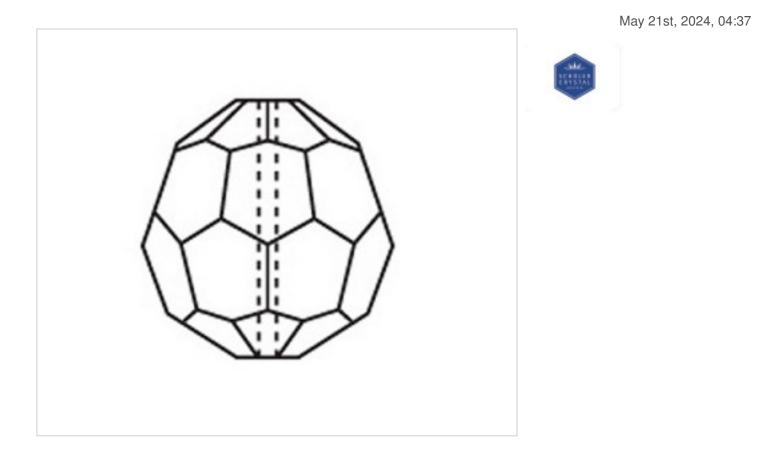

# Faceted bead 9300/10mm optical pressed glass

### 9300010

Faceted bead 9300/10mm optical pressed glass