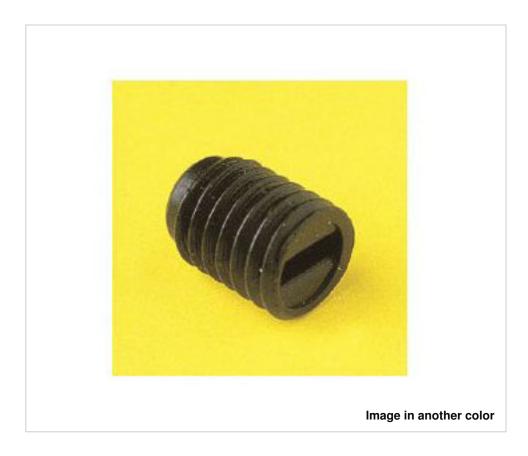

# Nylon Threaded Screw 5074/4/8//15 White

May 18th, 2024, 09:08

# Nylon Threaded Screw 5074/4/8//15 White

#### **TECHNICAL SPECIFICATIONS**

Weight: 0 Grams Packging: Bag 1000 Units

**NOTES** 

Threaded 8mm M4x0.7

**OTHER FEATURES** 

Length (mm): 8 Colour: White