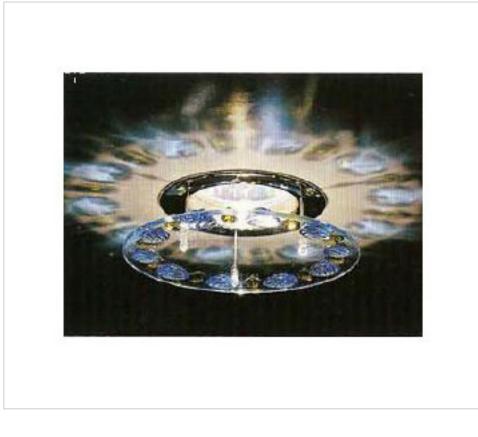

# Model Kit "VENUS" gold op.B

May 03rd, 2024, 15:18

### DESCRIPTION

Halogen spotlight in gold with panel decorated with colored Swarovski crystals. Attachment of the panel to the focus by 3 golden metallic rods that allow to regulate the height. Effects of fascinating colors on the ceiling. Center bore diameter 68mm. Complete with all accessories except Transformer and dichroic lamp 12V-50W