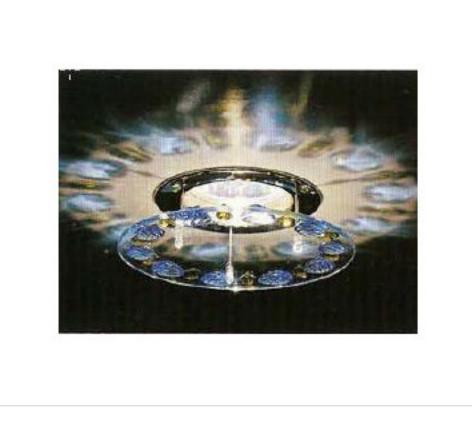

## DESCRIPTION

Halogen chrome spotlight with panel decorated with colored Swarovski crystals. Attachment of the panel to the focus by means of 3 chromed metal rods that allow to regulate the height. Effects of fascinating colors on the ceiling. Center bore diameter 68mm. Complete with all accessories included Electronic transformer and dichroic lamp 12V-50W

## 1189K0515

## Model Kit "Venus" Chrome