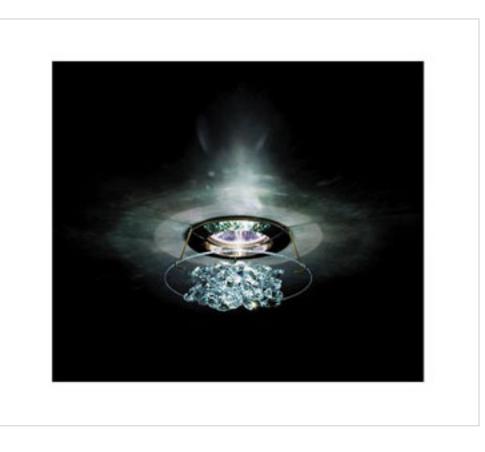

## Kit "ICE SPRINGTIME" model, gold

May 03rd, 2024, 09:53

### DESCRIPTION

Halogen Spotlight with chrome panels decorated with Swarovski crystals. 68mm diameter central hole. Complete with all accessories including electronic transformer and 12V-50W dichroic lamp

## 1189K0424

Kit "ICE SPRINGTIME" model, gold