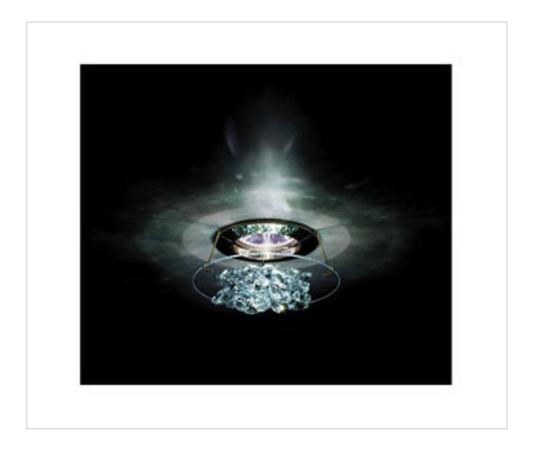

# Kit "ICE SPRINGTIME" model, chrome op.B

May 03rd, 2024, 09:47

## **DESCRIPTION**

Halogen Spotlight with chrome panels decorated with Swarovski crystals. 68mm diameter central hole. Complete with all accessories including electronic transformer and 12V-50W dichroic lamp

### 1189K0427

Kit "ICE SPRINGTIME" model, chrome op.B