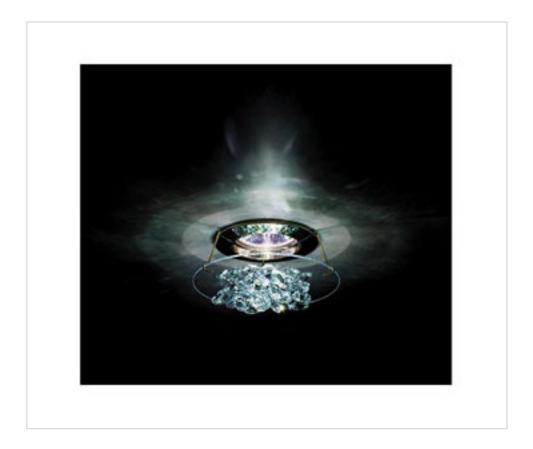

# Kit "ICE SPRINGTIME" model, chrome

May 03rd, 2024, 09:21

## **DESCRIPTION**

Halogen Spotlight with chrome panels decorated with Swarovski crystals. 68mm diameter central hole. Complete with all accessories including electronic transformer and 12V-50W dichroic lamp