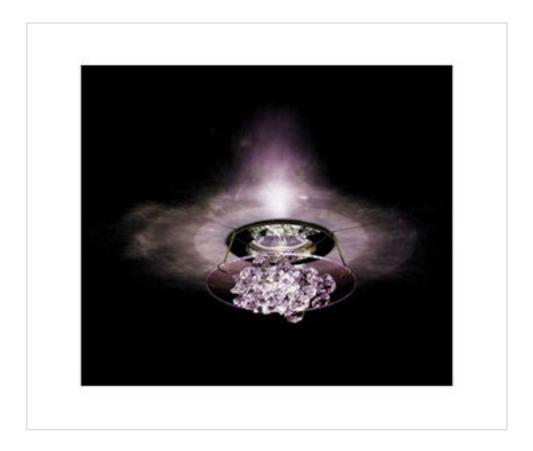

# Kit "ICE MENTALITY" model, gold op.B

May 03rd, 2024, 10:17

## **DESCRIPTION**

Halogen Spotlight with chrome panels decorated with Swarovski crystals. 68mm diameter central hole. Complete with all accessories including electronic transformer and 12V-50W dichroic lamp