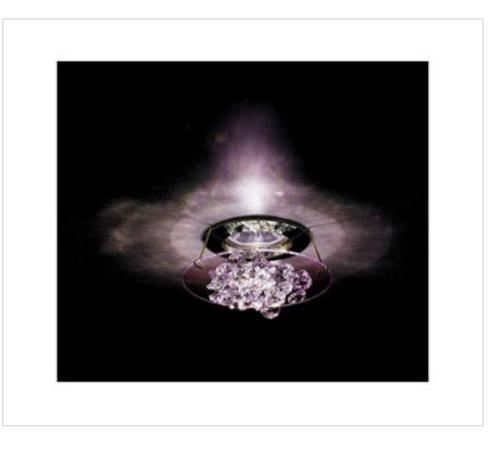

# Kit "ICE MENTALITY" model, chrome

May 03rd, 2024, 10:42

#### DESCRIPTION

Halogen Spotlight with chrome panels decorated with Swarovski crystals. 68mm diameter central hole. Complete with all accessories including electronic transformer and 12V-50W dichroic lamp

## Kit "ICE MENTALITY" model, chrome