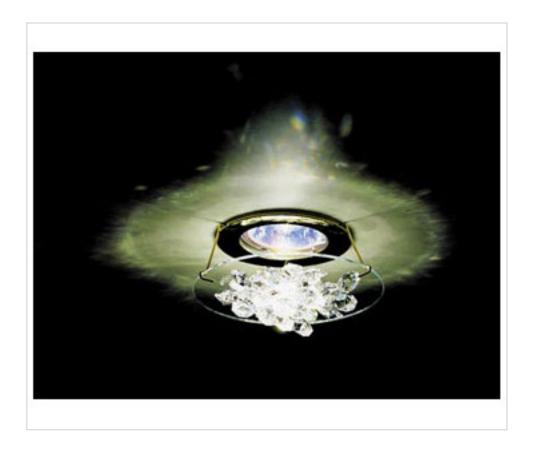

# Kit "ICE COLOR" model, gold op.B

May 03rd, 2024, 07:40

## **DESCRIPTION**

Halogen Spotlight with chrome panels decorated with Swarovski crystals. 68mm diameter central hole. Complete with all accessories including electronic transformer and 12V-50W dichroic lamp