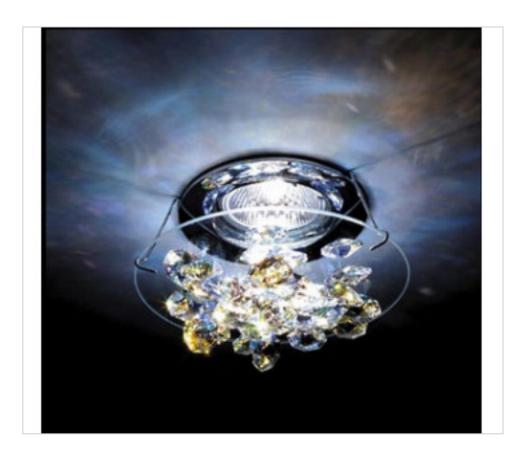

### DESCRIPTION

Halogen Spotlight with chrome panels decorated with Swarovski crystals. 68mm diameter central hole. Complete with all accessories including electronic transformer and 12V-50W dichroic lamp