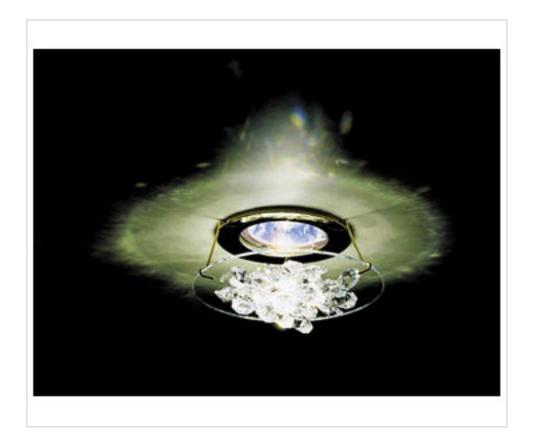

# Kit "ICE" model, chrome op.B

May 03rd, 2024, 08:32

## **DESCRIPTION**

Halogen Spotlight with chrome panels decorated with Swarovski crystals. 68mm diameter central hole. Complete with all accessories including electronic transformer and 12V-50W dichroic lamp

### 1189K0137

Kit "ICE" model, chrome op.B