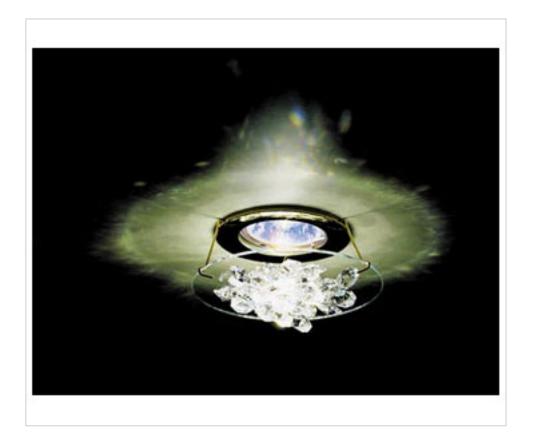

## DESCRIPTION

Halogen Spotlight with chrome panels decorated with Swarovski crystals. 68mm diameter central hole. Complete with all accessories including electronic transformer and 12V-50W dichroic lamp