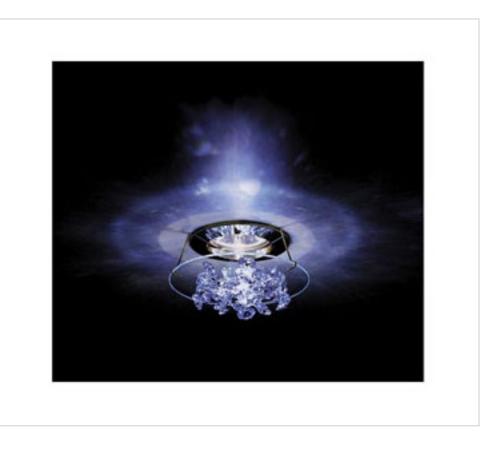

# Kit "ICE BREEZE" model, gold op.B

May 03rd, 2024, 06:58

### DESCRIPTION

Halogen Spotlight with chrome panels decorated with Swarovski crystals. 68mm diameter central hole. Complete with all accessories including electronic transformer and 12V-50W dichroic lamp

## 1189K0416

Kit "ICE BREEZE" model, gold op.B