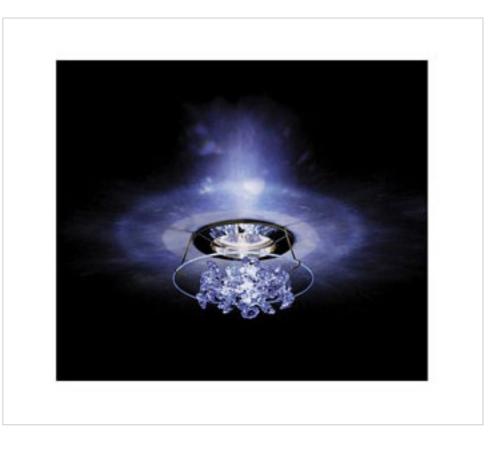

## DESCRIPTION

Halogen Spotlight with chrome panels decorated with Swarovski crystals. 68mm diameter central hole. Complete with all accessories including electronic transformer and 12V-50W dichroic lamp