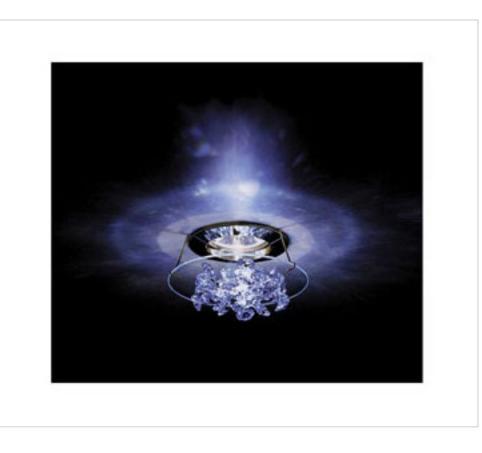

## Kit "ICE BREEZE" model chrome op.B

May 03rd, 2024, 12:10

#### DESCRIPTION

Halogen Spotlight with chrome panels decorated with Swarovski crystals. 68mm diameter central hole. Complete with all accessories including electronic transformer and 12V-50W dichroic lamp

### 1189K0417

### Kit "ICE BREEZE" model chrome op.B