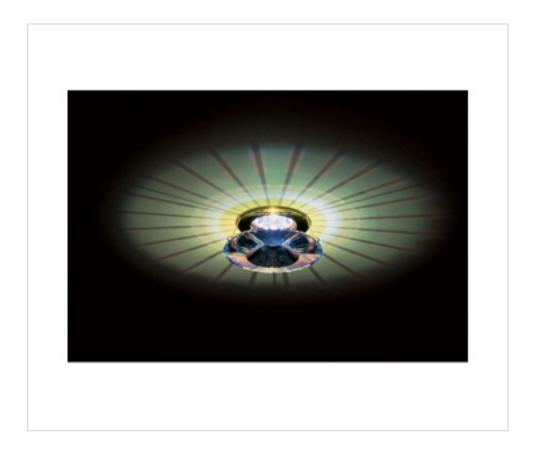

# Kit "ATLAS" model, AB chrome

May 03rd, 2024, 12:26

## **DESCRIPTION**

Halogen Spotlight with chrome panels decorated with Swarovski crystals. 68mm diameter central hole. Complete with all accessories including electronic transformer and 12V-50W dichroic lamp

### 1189K0325

Kit "ATLAS" model, AB chrome