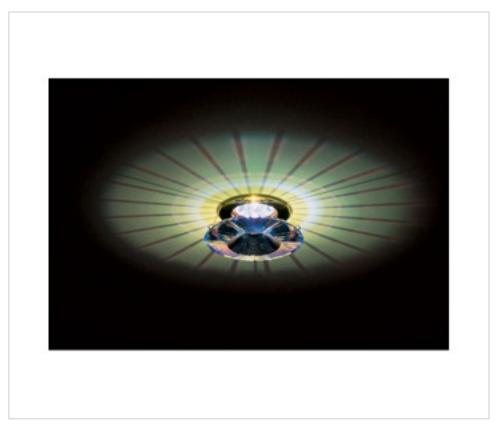

# Kit "ATLAS AB" model, gold op.B

May 03rd, 2024, 11:13

## DESCRIPTION

Halogen Spotlight with chrome panels decorated with Swarovski crystals. 68mm diameter central hole. Complete with all accessories including electronic transformer and 12V-50W dichroic lamp