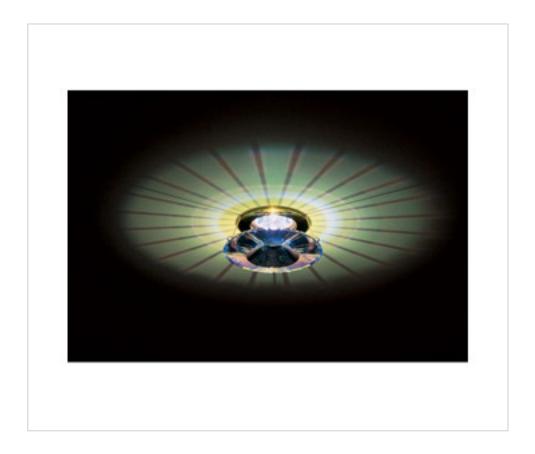

## **DESCRIPTION**

Halogen Spotlight with chrome panels decorated with Swarovski crystals. 68mm diameter central hole. Complete with all accessories including electronic transformer and 12V-50W dichroic lamp

### **TECHNICAL SPECIFICATIONS**

**CERTIFICADOS** 

Weight: 630 Grams Packging: Box 1 Unit