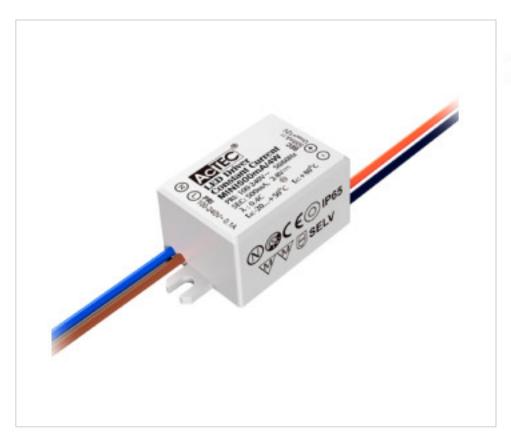

# Mini CC Power Supply IP65 500mA 4W

May 04th, 2024, 08:34

# **DESCRIPTION**

IP65 Led power supply to incorporate with 500mA constant current output. Output voltage from 2 to 8Vdc. Power range from 1 to 4W. Primary and secondary wiring with 20cm of UL1007 18AWG cable. Class II. Protection against open circuit, short circuit, overload and over temperature. Automatic reset in case of failure.

# **OTHER FEATURES**

Length (mm): 38

High (mm): 21

Voltage In (Vac): 100~240

Intensidad Out (A): 0.5

Power (W): 4

Critical Temperature (°C): 80

Ingress Protection: IP65

Power factor: 0.40

Width (mm): 27

Colour: White

Voltage Out (Vdc): 2~8

Frecuency (Hz): 50~60

Room Temperature (°C): -20~+50

Life (Hours): 30000

Dimmable: NO