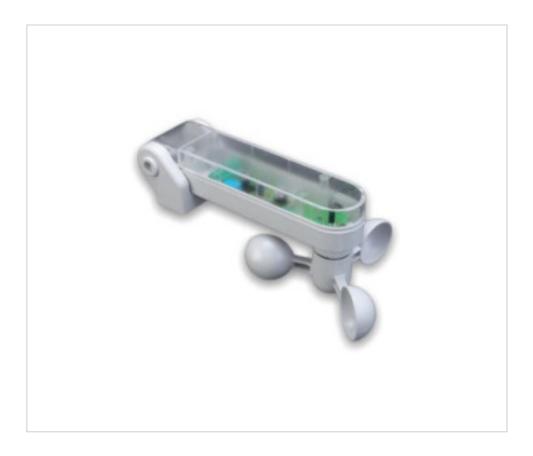

#### **DESCRIPTION**

Anemometer and luminosity sensor. Meteo sensor that measures wind speed and luminosity for the automatic and safe operation of motorized roofs and awnings of pergolas and light control. The connection to the control box is by cable, ensuring accurate and safe operation.