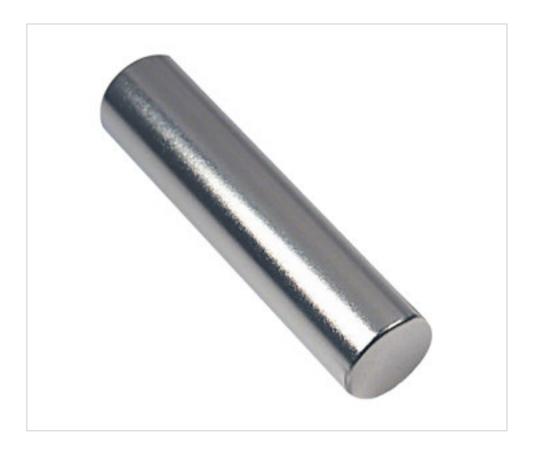

# Magnetic D10x H30mm. Kit 10 units

## **DESCRIPTION**

Magnet with diametral load of 10mm diameter and 30mm height to be used with SENSA-M and SENSA-35RM

## 15MAG1030D

Magnetic D10x H30mm. Kit 10 units

| Т | F |   | н | NI | Δ                | П | SI  | PE | CI | FI | C | Δ٦  | ΓΙ <i>(</i> | 71                                      | N٩  | ١ |
|---|---|---|---|----|------------------|---|-----|----|----|----|---|-----|-------------|-----------------------------------------|-----|---|
|   |   | v | ш | W  | $\boldsymbol{H}$ | _ | -31 |    | U  | П  | • | н і |             | .,,,,,,,,,,,,,,,,,,,,,,,,,,,,,,,,,,,,,, | V - | a |

#### **NOTES**

Magnet with diametral load of 10mm diameter and 30mm height to be used with SENSA-M and SENSA-35RM

## **OTHER FEATURES**

High (mm): 30 Diameter (mm): 10