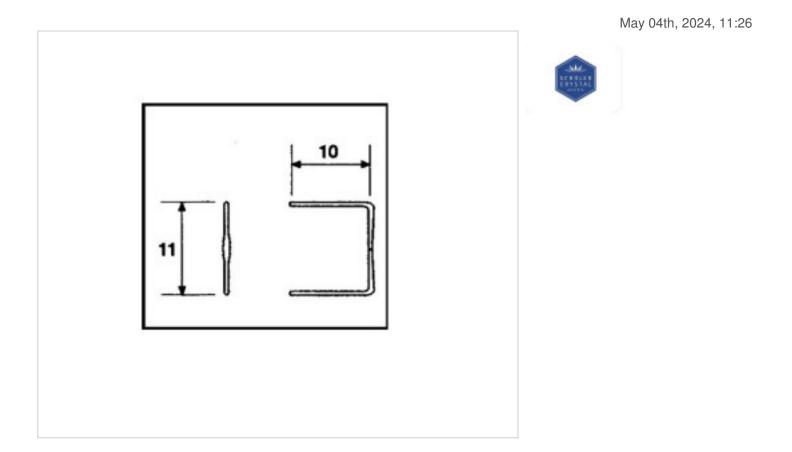

#### E19151111

### Long legs knot 9151 11mm gold

### **TECHNICAL SPECIFICATIONS**

Packging: Box 8700 Units

#### **OTHER FEATURES**

Length (mm): 10 Colour: Gold High (mm): 11