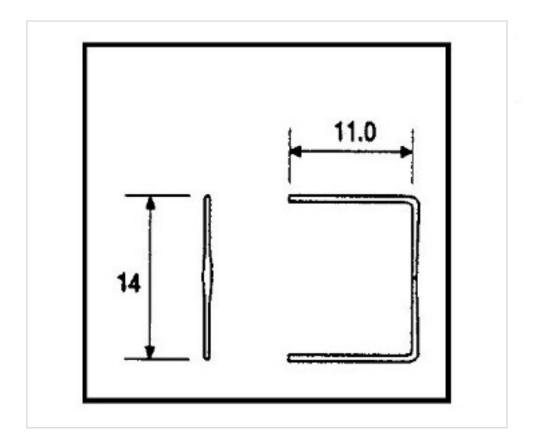

# Long leg loop 9151 14mm Brass

May 04th, 2024, 11:31

## Long leg loop 9151 14mm Brass

### **TECHNICAL SPECIFICATIONS**

Weight: 0 Grams Packging: Box 5680 Units

**OTHER FEATURES** 

High (mm): 14 Colour: Brass