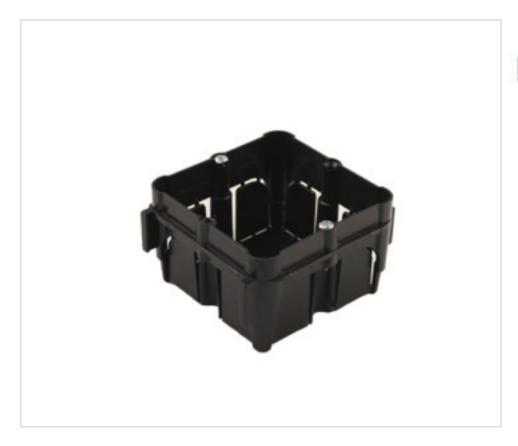

# Linkable universal square box mechanisms 65x65x42mm screw

May 03rd, 2024, 06:44

## **DESCRIPTION**

Made of thermoplastic material free of halogens. To embed in non-combustible walls, ceilings or floors

## Linkable universal square box mechanisms 65x65x42mm screw

#### **OTHER FEATURES**

Length (mm): 65 Width (mm): 65 High (mm): 42 Colour: Black