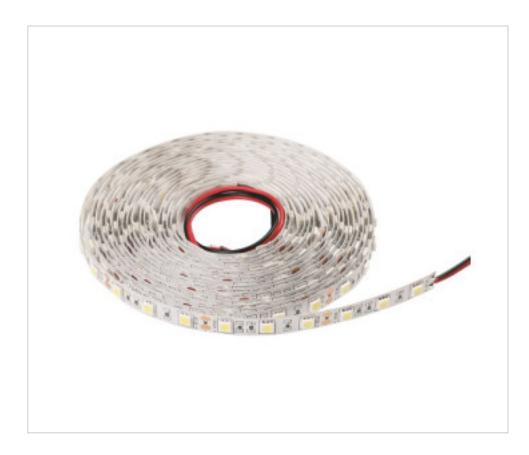

## Led Strip Flexible 5M D5050 WW 60 24VDC 72W

May 17th, 2024, 03:46

#### DESCRIPTION

Flexible constant voltage LED strip D5050 60leds / m 24VDC 72W warm white 2700K. Supply voltage (Vdc) 24V. Total maximum current (A) 3. Power 14.4W / m; total 72W. Luminosity 1396Lm / meter; total 6980Lm. Total length 5 meters. Total number of LEDs 300. Divisible into modules of 6 LEDs every 10cm (one LED every 16.7mm). Without cover. Degree of protection IP20. For indoor use. Adhesive application on the back. Parallel connection. White PCB color.

# LF0A0603

Led Strip Flexible 5M D5050 WW 60 24VDC 72W