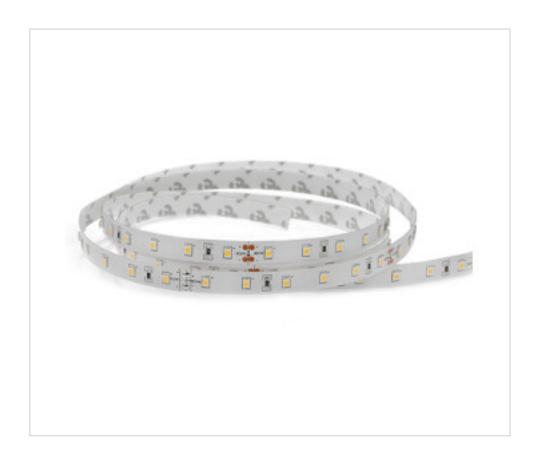

# Flexible Led strip 5m IP65 12V 24W 6000K Cool white

May 08th, 2024, 02:57

### **DESCRIPTION**

Flexible LED strip at constant voltage D3528 WH 60 12VDC 24W IP65 Pcb White with cold white SMD 3528 led 6000K. Supply voltage (Vdc) 12V. Total maximum current (A) 2 Total power 24W. Total brightness 1950lm. Total length 5 meters. Total number of LEDs 300. Divisible into modules of 3 LEDs every 5cm. Degree of protection IP65 semi-waterproof with transparent silicone coating. Adhesive application on the back. Parallel connection. White PBC color.

### **NOTES**

Total number LED 300. Divisible every 5cm in modules of 3 (1 LED each 16,6mm). With adhesive.CRI>80

### **OTHER FEATURES**

Length (mm): 5000 Width (mm): 8

High (mm): 2,5 Colour: White PCB

Voltage In (Vdc): 12 Intensidad In (A): 2

Power (W/m): 4.8 Temperature (°C): -40+85 Room Temperature (°C): -40 $\sim$ +85 Colour Temperature (°K): 6000