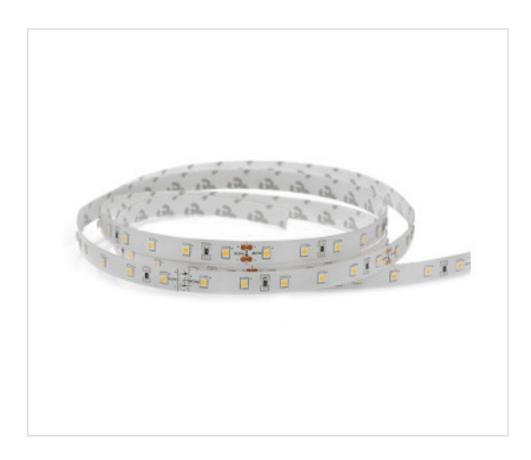

#### DESCRIPTION

Flexible LED strip at constant voltage D3528 60leds / m 24VDC 24W red color. Supply voltage (Vdc) 24V. Total maximum current (A) 1. Power 4.8W / m; total 24W. Brightness 120Lm / meter. Total length 5 meters. Total number of LEDs 300. Divisible into modules of 6 LEDs every 10cm (one LED every 16.7mm). Without cover. Degree of protection IP20. For indoor use. Adhesive application on the back. Parallel connection. White PCB color.

### **TECHNICAL SPECIFICATIONS**

Total number of led 300. Divisible in modules of 6 Led each 10cm, (one led every 16.6mm). With adhesive

#### **OTHER FEATURES**

Length (mm): 5000 High (mm): 3 Voltage In (Vdc): 24 Power (W/m): 4.8 Room Temperature (°C): -20~+50 Angle (°): 120 Life (Hours): 50000 Dimmable: SI Width (mm): 8 Colour: White PCB Intensidad In (A): 1 Temperature (°C): -20+50 Lumen/meter: 120 CRI (≥): 80 Ingress Protection: IP20