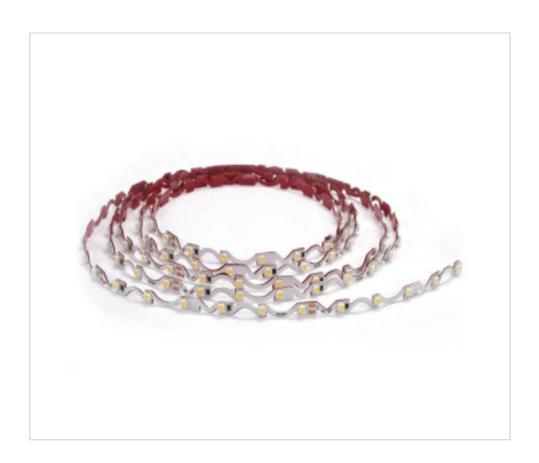

# Led strip Flex. 5m Adaptable SMD2835-60led/m IP20 24V 4.8W/m 24W 5000k

May 02nd, 2024, 05:57

## **DESCRIPTION**

Flexible constant voltage LED strip D2835 60leds / m 24VDC 24W warm white 2700K. Supply voltage (Vdc) 24V. Total maximum current (A) 1. Power 4.8W / m; total 24W. Brightness 465Lm / meter; total 2325Lm. Total length 5 meters. Total number of LEDs 300. Divisible into modules of 6 LEDs every 10cm (one LED every 16.7mm). Without cover. Degree of protection IP20. For indoor use. Adhesive application on the back. Parallel connection. White PCB color.Suitable for special installations and logo display.

## **NOTES**

Total number of led 300. Divisible in modules of 6 Led every 10cm, (one led every 16.7mm). It can be folded horizontally and vertically. Suitable for special installations logo, display. With adhesive