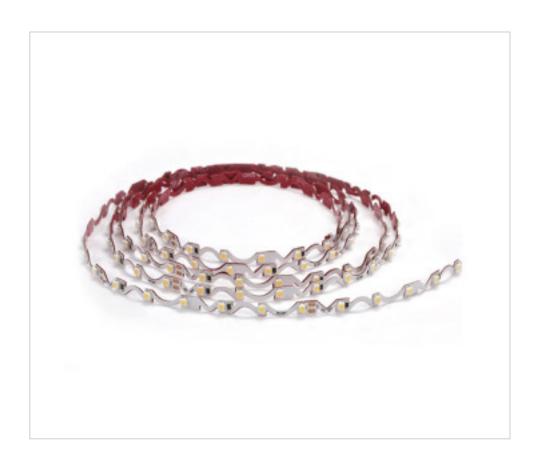

# Led strip Flex. 5m Adaptable SMD2835-60led/m IP20 24V 4.8W/m 24W 2700k

May 02nd, 2024, 04:03

## **DESCRIPTION**

Flexible constant voltage LED strip D2835 60leds / m 24VDC 24W warm white 2700K. Supply voltage (Vdc) 24V. Total maximum current (A) 1. Power 4.8W / m; total 24W. Brightness 420Lm / meter; total 2100Lm. Total length 5 meters. Total number of LEDs 300. Divisible into modules of 6 LEDs every 10cm (one LED every 16.7mm). Without cover. Degree of protection IP20. For indoor use. Adhesive application on the back. Parallel connection. White PCB color.Suitable for special installations and logo display.

## **NOTES**

Total number of led 300. Divisible in modules of 6 Led every 10cm, (one led every 16.7mm). It can be folded horizontally and vertically. Suitable for special installations logo, display. With adhesive