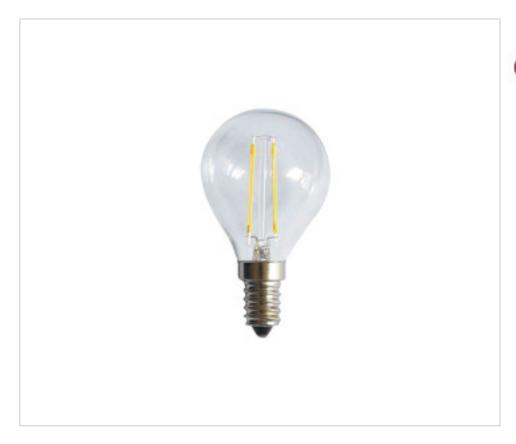

# LED Filament Bulb SphereClear 6W E14 2700K

May 08th, 2024, 12:57

## LED Filament Bulb SphereClear 6W E14 2700K