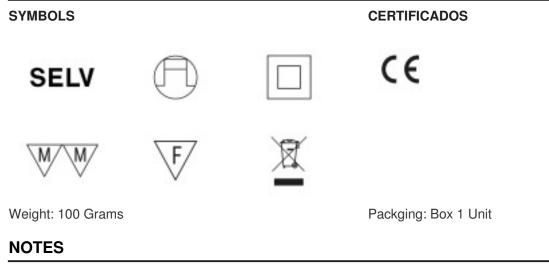

# **TECHNICAL SPECIFICATIONS**

Constant tension .IP20. Class II Tension input 90-264V / output 10VDC

#### **OTHER FEATURES**

Length (mm): 123 High (mm): 28 Voltage In (Vac): 230~240 Frecuency (Hz): 50~60 Room Temperature (°C): +40 Width (mm): 38 Colour: Blue Voltage Out (Vdc): 10 Power (W): 15 Critical Temperature (°C): 85