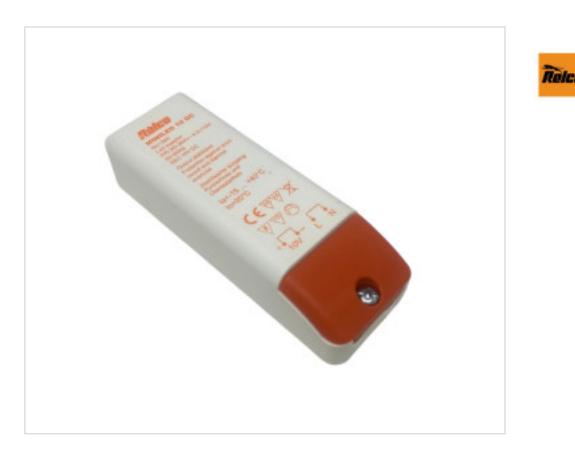

# Led power supply MINILED CV 10V-15W RN1365

### DESCRIPTION

Led power supply with constant voltage output 10Vdc Power 15W

#### **OTHER FEATURES**

Length (mm): 123 High (mm): 28 Voltage In (Vac): 230~240 Frecuency (Hz): 50~60 Room Temperature (°C): +40 Width (mm): 38 Colour: Blue Voltage Out (Vdc): 10 Power (W): 15 Critical Temperature (°C): 85