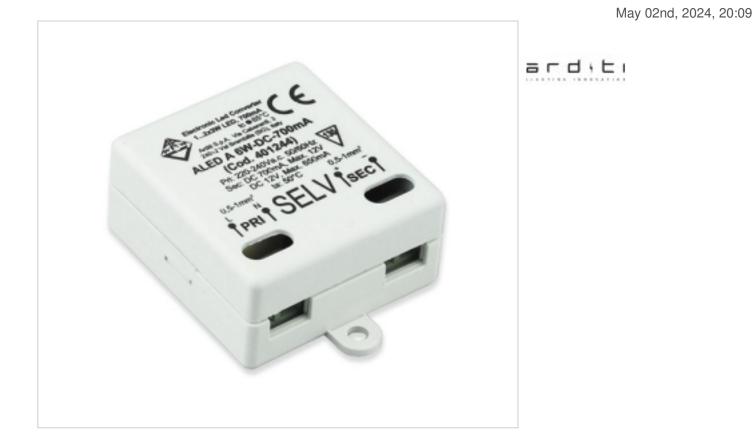

# Led Power Supply CV CC 700mA (12Vdc) 6W

#### DESCRIPTION

Led power supply that can work as identified by the load with 12Vdc constant voltage output or 700mA constant current. Working at 12Vdc voltage, the power range is from 0 to 6W. Working at a constant current of 700mA, the output voltage goes from 3 to 8.5V, the power range is from 2.1 to 6W. To CV loads connected in parallel and to CC loads connected in series. Protection against open circuit, short circuit, over load and over temperature. Automatic reset

## **OTHER FEATURES**

Length (mm): 42,5 High (mm): 21 Voltage In (Vac): 220~240 Intensidad Out (A): 0.7 Power (W): 0~6 Critical Temperature (°C): 85 Dimmable: NO Width (mm): 41 Colour: White Voltage Out (Vdc): 12 Frecuency (Hz): 50~60 Room Temperature (°C): -20~+50 Ingress Protection: IP20 Power factor: 0.6