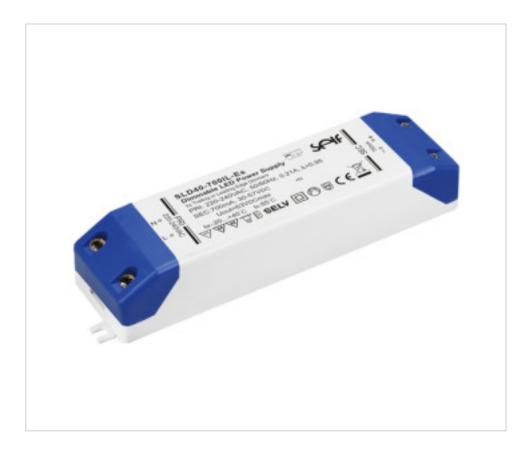

# LED Power Supply dimmable SLD40-900IL-Es 900mA 39,6W

May 19th, 2024, 03:20

## **DESCRIPTION**

Led power supply for independent use adjustable 10-100% with regulators cut start or end of phase. Class II. 900mA constant current output. Output voltage from 22 to 44 Vdc. Power range 19.8-39.6W. 86% efficiency. Protection against open circuit, short circuit, overload and overtemperature. Automatic reset in case of failure. Very low ripple current throughout the regulation range. Warranty 5 years.

#### **OTHER FEATURES**

Length (mm): 165 Width (mm): 40

High (mm): 30 Colour: White

Voltage In (Vac): 220~240 Voltage Out (Vdc): 22~44 Intensidad Out (A): 0.9 Frecuency (Hz): 50~60

Power (W): 19.8~39.6 Room Temperature (°C): -20~+40