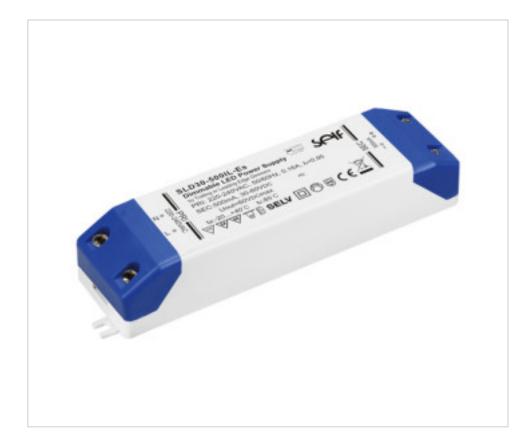

# LED Power Supply dimmable SLD30-500IL-Es 500mA 30W

May 19th, 2024, 05:25

# **DESCRIPTION**

Led power supply for independent use adjustable 10-100% with regulators cut start or end of phase. Class II. Constant current output 500mA. Output voltage from 30 to 60 Vdc. Power range 15-30W. 86% efficiency. Protection against open circuit, short circuit, overload and overtemperature. Automatic reset in case of failure. Very low ripple current throughout the regulation range. Warranty 5 years.

#### **OTHER FEATURES**

Length (mm): 165 Width (mm): 40 High (mm): 30 Colour: White

Voltage In (Vac): 220~240 Voltage Out (Vdc): 30~60 Intensidad Out (A): 0.5 Frecuency (Hz): 50~60

Power (W): 15~30 Room Temperature (°C): -20~+40

Critical Temperature (°C): 75 Ingress Protection: IP20

Dimmable: Corte inicio o fin de fase Power factor: 0.9