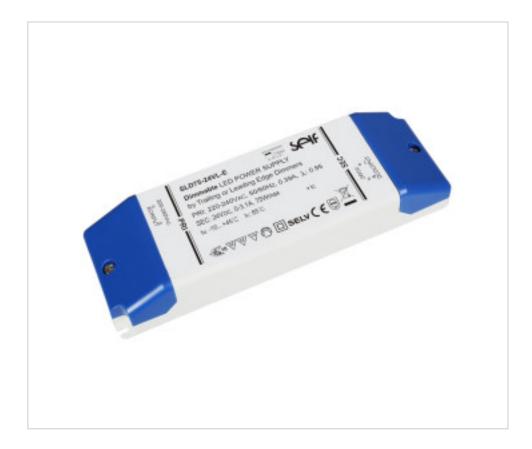

# LED Power Supply Dimmable CV SLD75-24VL-E 24V 75W

May 04th, 2024, 17:45

## **DESCRIPTION**

Dimmable Led Power Supply for independent use with 24Vdc constant voltage output. Power range from 12 to 75W. The current output can be regulated between 5-100% with leading and trailing edge dimmers. Very low ripple current throughout the regulation range. Protection against open circuit, short circuit, over load and over temperature. Automatic reset in case of failure. 86.5% efficiency. 5-year warranty.

#### **OTHER FEATURES**

Length (mm): 185 Width (mm): 60 High (mm): 31 Colour: White

Voltage In (Vac): 220~240 Voltage Out (Vdc): 24
Intensidad Out (A): 0.5~3.12 Frecuency (Hz): 50~60

Power (W): 12~75 Room Temperature (°C): -10~+45

Critical Temperature (°C): 85 Ingress Protection: IP20

Dimmable: Corte inicio o fin de fase Power factor: 0.95