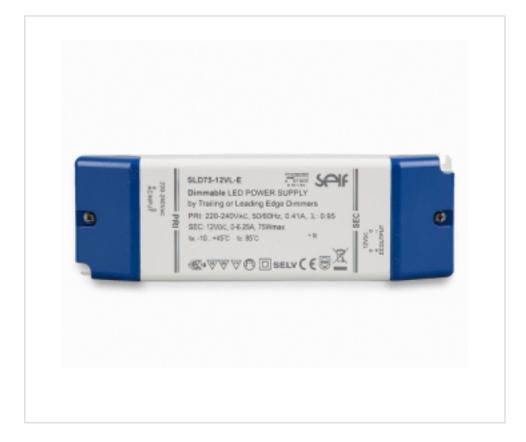

## LED Power Supply Dimmable CV SLD75-12VL-E 12V-75W

May 04th, 2024, 18:29

### **DESCRIPTION**

Dimmable Led Power Supply for independent use with 12Vdc constant voltage output. Power range from 12 to 75W. The current output can be regulated between 5-100% with regulators for phase start or end cut. Very low ripple current throughout the regulation range. Protection against open circuit, short circuit, over load and over temperature. Automatic reset in case of failure. 85% efficiency. 5-year warranty.

#### **OTHER FEATURES**

Length (mm): 185 Width (mm): 60 High (mm): 31 Colour: White

Voltage In (Vac): 220~240 Voltage Out (Vdc): 12
Intensidad Out (A): 1~6.25 Frecuency (Hz): 50~60

Power (W): 12~75 Room Temperature (°C): -10~+45

Critical Temperature (°C): 85 Ingress Protection: IP20

Dimmable: Corte inicio o fin de fase Power factor: 0.95