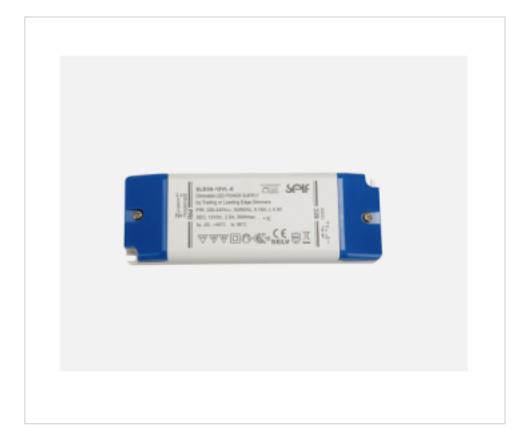

# Led Power Supply Dimmable CV SLD30-12VL-E 12V-30W

May 04th, 2024, 11:19

#### **DESCRIPTION**

Dimmable Led power supply for independent use with constant voltage output of 12Vdc. Power range from 5 to 30W. The current output can be regulated between 5-100% by trailing edge or leading edge dimmers. Very low ripple current throughout the regulation range. Protection against open circuit, short circuit, over load and over temperature. Automatic reset in case of failure. Efficiency 81%. Guarantee 5 years.

#### **OTHER FEATURES**

Length (mm): 145 Width (mm): 50 High (mm): 22 Colour: White

Voltage In (Vac): 220~240 Voltage Out (Vdc): 12
Intensidad Out (A): 0.42~2.5 Frecuency (Hz): 50~60

Power (W): 5~30 Room Temperature (°C): -20~+45

Critical Temperature (°C): 90 Ingress Protection: IP20

Dimmable: Corte inicio o fin de fase Power factor: 0,95