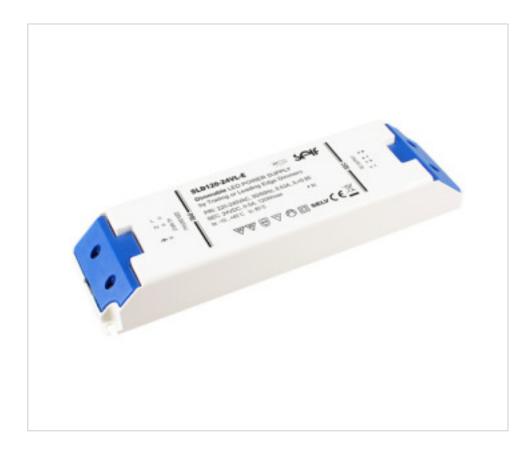

# LED Power Supply Dimmable CV SLD120-24VL-E 24V 120W

May 04th, 2024, 20:15

## **DESCRIPTION**

Dimmable Led Power Supply for independent use with 24Vdc constant voltage output. Power range from 12 to 120W. The current output can be regulated between 5-100% with leading or trailing edge dimmers. Very low ripple current throughout the regulation range. Protection against open circuit, short circuit, over load and over temperature. Automatic reset in case of failure. 90% efficiency. 5-year warranty.

#### **OTHER FEATURES**

Length (mm): 223 Width (mm): 64 High (mm): 32 Colour: White

Voltage In (Vac): 220~240 Voltage Out (Vdc): 24
Intensidad Out (A): 0.5~5 Frecuency (Hz): 50~60

Power (W): 12~120 Room Temperature (°C): -20~+45

Critical Temperature (°C): 85 Ingress Protection: IP20

Dimmable: Corte inicio o fin de fase Power factor: 0.95