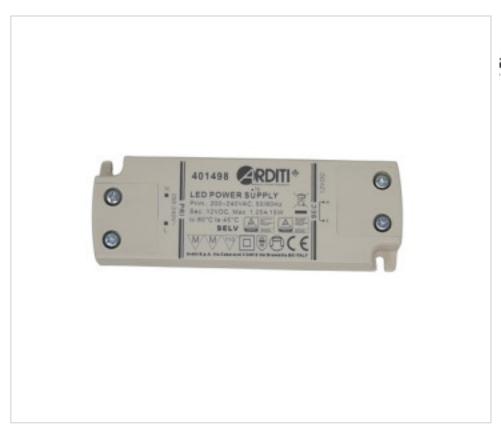

# Led Power Supply CV SUPERTHIN 12V 15W

May 02nd, 2024, 16:26

## **DESCRIPTION**

LED power supply with 220-240V AC input and 12Vdc constant DC output. Independent use, Protection against short circuit, overload and overtemperature. Automatic reset.

#### **TECHNICAL SPECIFICATIONS**

**SYMBOLS CERTIFICADOS** 

SELV

Weight: 58 Grams

#### **OTHER FEATURES**

Length (mm): 103

High (mm): 16

Voltage In (Vac): 220~240

Intensidad Out (A): 1.25

Power (W): 0~15

Critical Temperature (°C): 80

Ingress Protection: IP20

Power factor: 0.75

Width (mm): 35

Colour: White

Voltage Out (Vdc): 12

Frecuency (Hz): 50~60

Room Temperature (°C): -20~+45

Life (Hours): 50000

Dimmable: NO