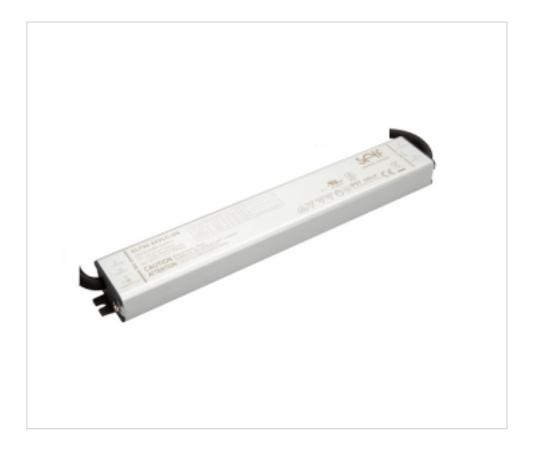

## **DESCRIPTION**

Led IP67 power supply for independent use with constant voltage output of 24Vdc. Metal housing. Wiring with 15cm tripolar hose at the entrance and bipolar at the exit. On <0.5sec. Consumption without load <0.5W. Protection against open circuit, short circuit, over load and over temperature. Automatic reset in case of failure. ECO design according to ERP directives. Efficiency 92.5%. Guarantee 5 years. Meets EN60335 and can be used inside refrigerator or freezer

### **OTHER FEATURES**

Length (mm): 262

High (mm): 23 Colour: Grey

Voltage In (Vac): 100~277 Voltage Out (Vdc): 24
Intensidad Out (A): 0~4 Frecuency (Hz): 50~60

Power (W):  $0\sim96$  Room Temperature (°C):  $-40\sim+60$ 