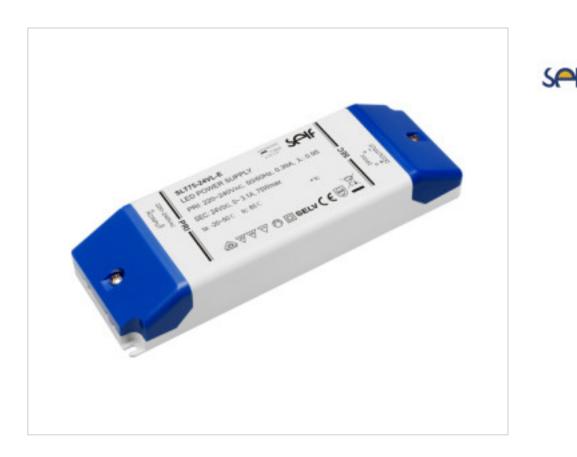

## LED Power Supply CV SLT75-24VL-E 24V 75W

### DESCRIPTION

Led power supply for independent use with constant voltage output of 24Vdc. On <0.5sec. Consumption without load <0.6W. Protection against open circuit, short circuit, over load and over temperature. Automatic reset in case of failure. ECO design according to ERP directives. Efficiency 89%. Guarantee 5 years.

### **OTHER FEATURES**

Length (mm): 185 High (mm): 31 Voltage In (Vac): 220~240 Intensidad Out (A): 0~3.125 Power (W): 0~75 Critical Temperature (°C): 85 Power factor: 0,95

### **DOCUMENTS**

**Data Sheet** 

Width (mm): 60 Colour: White Voltage Out (Vdc): 24 Frecuency (Hz): 50~60 Room Temperature (°C): -20~+50 Ingress Protection: IP20