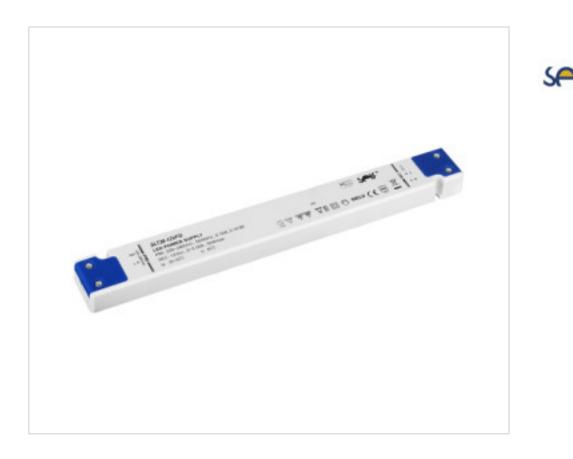

# Led Power Supply CV SLT30-12VFG 12V 30W

### DESCRIPTION

Led Ultra flat 16mm power supply for independent use with constant voltage output of 12Vdc. On <0.5sec. Consumption without load <0.5W. Protection against open circuit, short circuit, over load and over temperature. Automatic reset in case of failure. ECO design according to ERP directives. Efficiency 83.5. Guarantee 5 years.

### **OTHER FEATURES**

Length (mm): 246 High (mm): 16 Voltage In (Vac): 220~240 Intensidad Out (A): 0~2.5 Power (W): 0~30 Critical Temperature (°C): 85 Dimmable: NO Width (mm): 30 Colour: White Voltage Out (Vdc): 12 Frecuency (Hz): 50~60 Room Temperature (°C): -20~+50 Ingress Protection: IP20 Power factor: 0,95