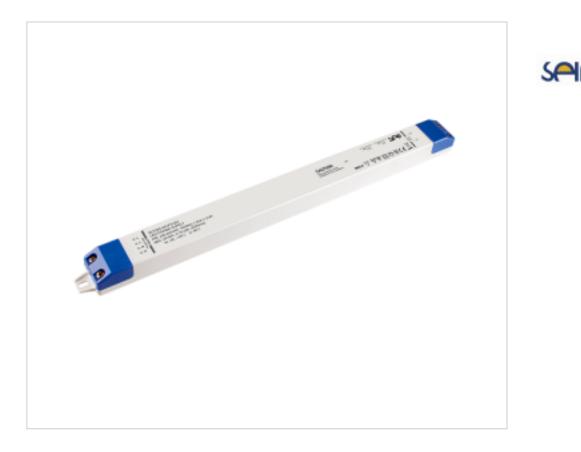

# LED power supply CV SLT250-24VFG-EU 24V 250W

### DESCRIPTION

Ultra-flat LED power supply with fixed output at 24Vdc. Independent use. Protection against open circuit, short circuit, overload and overtemperature. Automatic reset. ECO design according to ERP directives. 5 year warranty

### **OTHER FEATURES**

Length (mm): 384 High (mm): 22 Voltage In (Vac): 220~240 Intensidad Out (A): 0~10.42 Power (W): 30~250 Critical Temperature (°C): 90 Ingress Protection: IP20 Power factor: 0,95

Width (mm): 30 Colour: White Voltage Out (Vdc): 24 Frecuency (Hz): 50~60 Room Temperature (°C): -20~+40 Life (Hours): 50000 Dimmable: NO