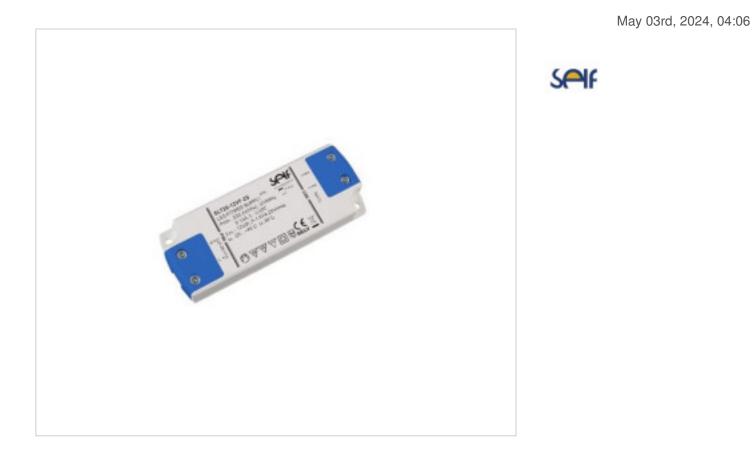

## Led Power Supply CV SLT20-12VF-2S 12V 20W

### DESCRIPTION

Ultra flat 16mm Led power supply for independent use with 12Vdc constant voltage output. On <0.5sec. Consumption without load <0.5W. Protection against open circuit, short circuit, over load and over temperature. Automatic reset in case of failure. Full load efficiency >82%