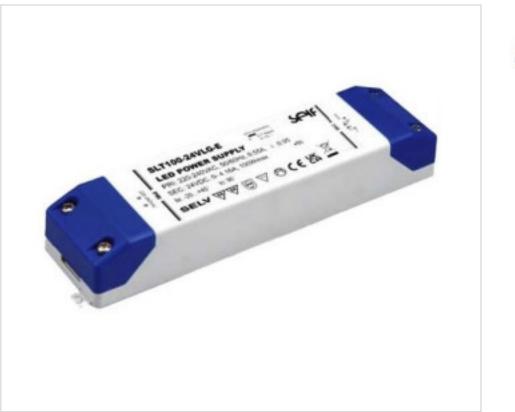

# LED Power Supply CV SLT100-24VLG-E 24V 100W

## LED Power Supply CV SLT100-24VLG-E 24V 100W

### **TECHNICAL SPECIFICATIONS**

Weight: 330 Grams

#### NOTES

ECO ERP Design. Constant voltage output 24Vdc. Efficiency 92%

#### **OTHER FEATURES**

Length (mm): 188 High (mm): 30 Voltage In (Vac): 220~240 Frecuency (Hz): 50~60 Room Temperature (°C): -20~+45 Life (Hours): 50000 Dimmable: NO Width (mm): 45 Colour: White Voltage Out (Vdc): 24 Power (W): 100 Critical Temperature (°C): 90 Ingress Protection: IP20 Power factor: 0.95